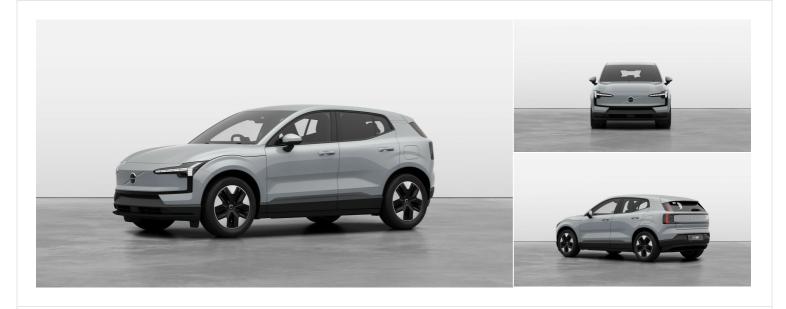

# Volvo EX30 £37,060

#### **Core Automatic**

Registered New Mileage 0 miles Engine Size N/A

te Fuel I

Fuel Type Electric Transmission
Automatic

Fuel Consumption N/A