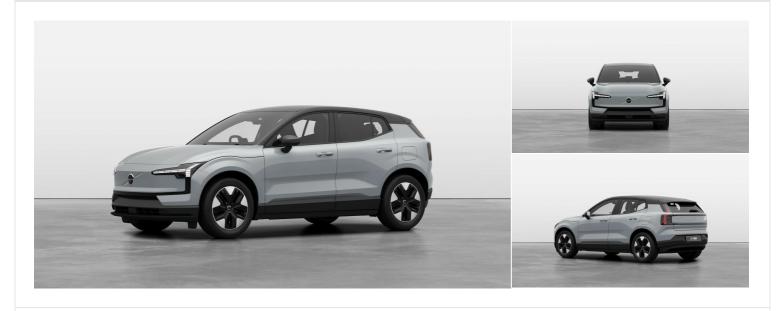

# Volvo EX30 £34,410

#### **Plus Automatic**

Registered New Mileage 0 miles

Engine Size N/A Fuel Type Electric **Transmission**Automatic

Fuel Consumption

N/A