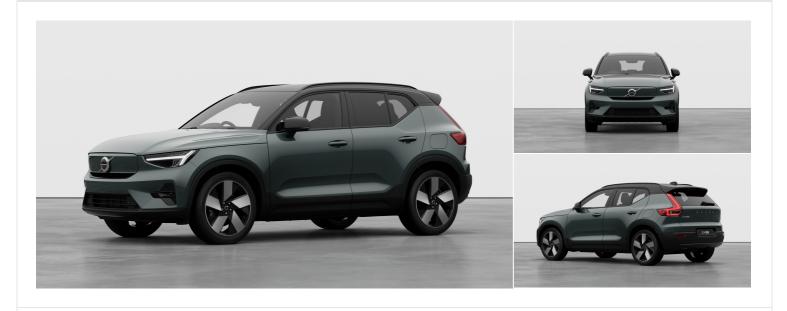

## Volvo EX40 £53,260

## **Plus Automatic**

Registered New Mileage 0 miles Engine Size

N/A

Fuel Type Electric **Transmission**Automatic

Fuel Consumption N/A

**Features** 