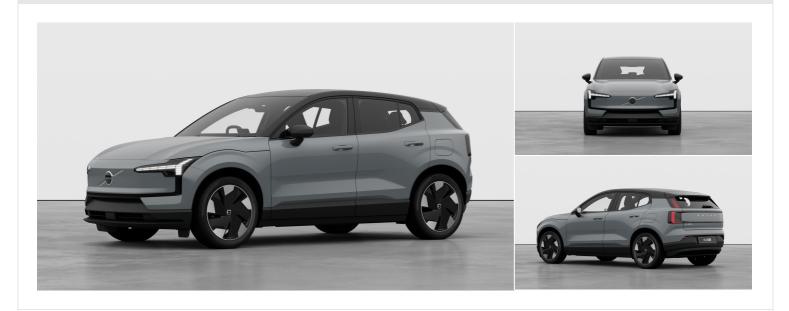

# Volvo EX30 £39,110

#### **Plus Automatic**

Registered

New

Mileage

0 miles

Engine Size N/A Fuel Type Electric Transmission
Automatic

Fuel Consumption N/A