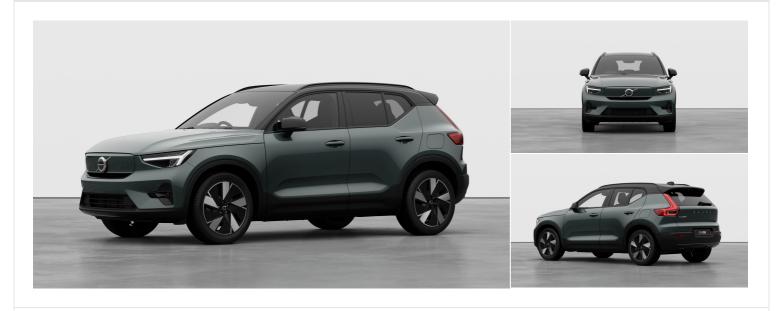

# Volvo EX40 £52,510

#### **Plus Automatic**

Registered New Mileage 0 miles

Engine Size N/A Fuel Type

Electric

Transmission
Automatic

Fuel Consumption

N/A