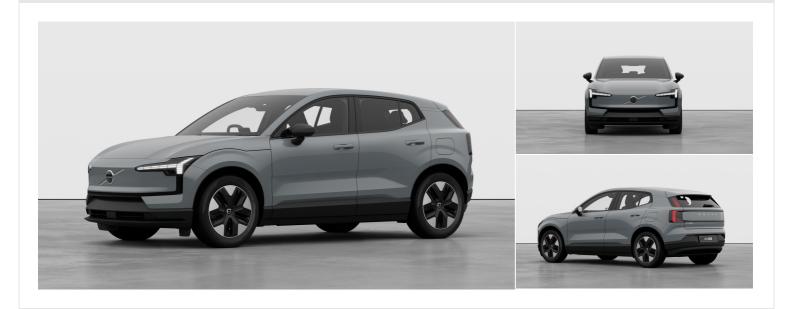

# Volvo EX30 £35,760

#### **Core Automatic**















Registered New Mileage 0 miles Engine Size N/A Fuel Type Electric Transmission
Automatic

Fuel Consumption N/A

### **Features**

### Tyn Lon Garage Ltd

Holyhead Rd, Llanfairpwllgwyngyll, Isle of Anglesey, LL61 5SX United Kingdom

01248 714259



## **Opening Hours**

| Monday    | 08:00 - 18:00 |
|-----------|---------------|
| Tuesday   | 08:00 - 18:00 |
| Wednesday | 08:00 - 18:00 |
| Thursday  | 08:00 - 18:00 |
| Friday    | 08:00 - 18:00 |
| Saturday  | 08:00 - 17:00 |
| Sunday    | Closed        |
|           |               |

Every effort has been made to ensure the accuracy of the information above, however, errors may occur. Do not rely entirely on this information but check about items which may affect your decision to purchase.